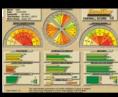

## The DrivingMBA™ Comprehensive Driving Tutoring Program These components are available as a discounted package or individually:

- Rules of the Road® DVD: Award-winning interactive DVD tutorial for home use.
- Pre-Permit Driving Simulation Course: 5 hours total computer simulated driving experience gives teens a solid foundation in fundamentals before they get behind the wheel.
- Safe Young Drivers: A book to supplement your own in-vehicle training.
- Advanced Decision Skill Building: The same high-end simulator used by police and other
  professionals to improve behind-the-wheel decision-making skills.
- Profiler™: Assesses your skills against a pro database (included with Advanced Decision Skill Building).
- **DUI:** Students in both simulator courses experience the negative impact upon vehicle control of driving while impaired.