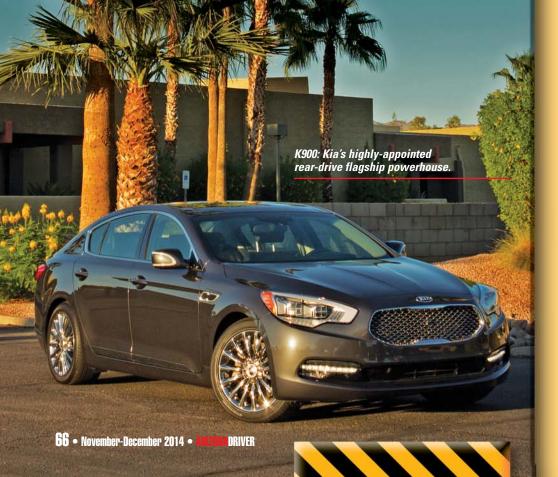

## The Kia fit for a king

By Joe Sage

his is a full-size, rear-drive, premium V8 sedan that is lacking nothing, other than perhaps brand envy enjoyed by those who came before. It lacks the world's most lyrical nameplate, surprising considering the catchy names in the rest of the Kia lineup.

The Kia K900 delivers more than everything you hope a flagship will, and at a price the previously-enthroned can't, or won't.

Sixty grand is not bargain basement territory, but for that price, this car is handsomely and capably equipped. Our car's one sixgrand package (sidebar) takes the car even higher, though with features from full Nappa leather to the Lexicon 900-watt sound system standard, you could be happy at \$59,500. To fully grasp the deal, go ahead and option up the competitors to this level. It's easy to add 30 or 40 grand to those (and hard to find a stripper on the lot, even if you wanted one).