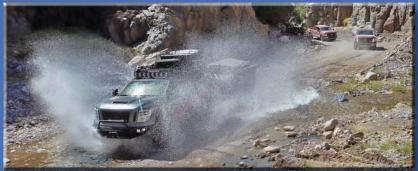

## BASECAMP

Issan seized the opportunity of Overland Expo West to showcase a special build of the Nissan Titan XD, also seizing the opportunity while here in Northern Arizona to put the rig through its paces in some of our rugged canyons and rivers.

Max traction 35x12.50x17 offroad tires are mounted on 17inch aluminum-alloy beadlock

wheels. A 3-inch lift kit and air springs with on-board leveling compressor provide extra tire clearance at all four corners. The body was beefed up with custom bumpers front and rear, fender flares and cab-length rock sliders, custom hood, light bar and chase lights, with fogs and spots. A winch system with remote mount and quick connect cables is tucked under the front bumper. The body is finished off with a custom vinyl wrap.