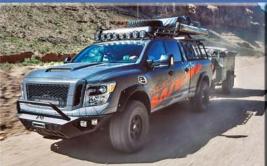

The Nissan Titan XD PRO-4X "Project Basecamp" truck started as a stock XD (the model uniquely slotted between half-ton and heavyduty) with 310-hp/555-lb-ft Cummins 5.0L turbo diesel V8, modified as a dream project vehicle for overlanders, with more than 60 parts and accessories from ARB, Factor 55, Goal Zero, Hellwig, Hi Lift, Krazy Beaver, Rhino-Rack, Ridgid, Rotopax, Warn and others.

Max traction 35x12.50x17 offroad tires are mounted on 17inch aluminum-alloy beadlock

wheels. A 3-inch lift kit and air springs with on-board leveling compressor provide extra tire clearance at all four corners. The body was beefed up with custom bumpers front and rear, fender flares and cab-length rock sliders, custom hood, light bar and chase lights, with fogs and spots. A winch system with remote mount and quick connect cables is tucked under the front bumper. The body is finished off with a custom vinyl wrap.

Overland survival essentials include a Leitner Designs Overland bed cage, Rhino-Rack Pioneer rack system, Foxwing Awning, CVT Tents Mt Rainier Stargazer tent and vestibule, a Black Forest portable fridge/freezer, water

canisters and fuel packs from Daystar, shovels and emergency kit from ARB, and more.

Capping off Project Basecamp is a custom Patriot Camper X2 Off Road Adventure Trailer with matching vinyl wrap. Fully loaded, the X2 can haul more than two thirds its own weight, well distributed for off-road stability, and its departure angle, overall length and low, wide track, plus adjustable air suspension, keep the trailer clear of rocks and debris.