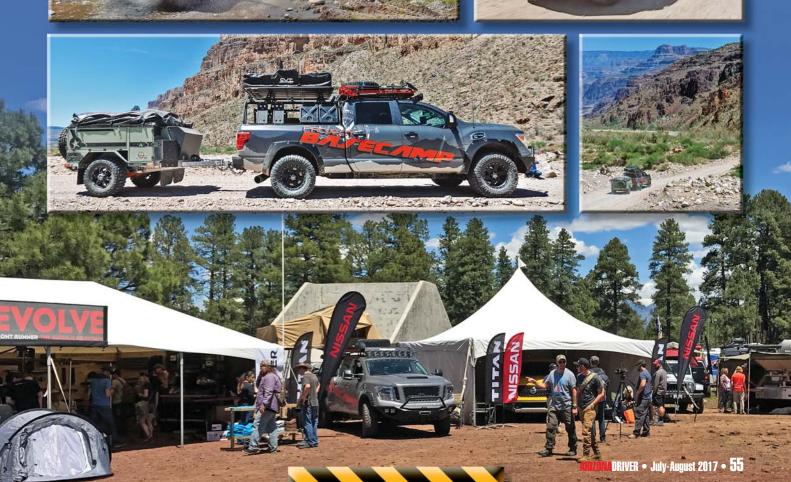

## BASECAMP

Issan seized the opportunity of Overland Expo West to showcase a special build of the Nissan Titan XD, also seizing the opportunity while here in Northern Arizona to put the rig through its paces in some of our rugged canyons and rivers.

Overland survival essentials include a Leitner Designs Overland bed cage, Rhino-Rack Pioneer rack system, Foxwing Awning, CVT Tents Mt Rainier Stargazer tent and vestibule, a Black Forest portable fridge/freezer, water

canisters and fuel packs from Daystar, shovels and emergency kit from ARB, and more.

Capping off Project Basecamp is a custom Patriot Camper X2 Off Road Adventure Trailer with matching vinyl wrap. Fully loaded, the X2 can haul more than two thirds its own weight, well distributed for off-road stability, and its departure angle, overall length and low, wide track, plus adjustable air suspension, keep the trailer clear of rocks and debris.