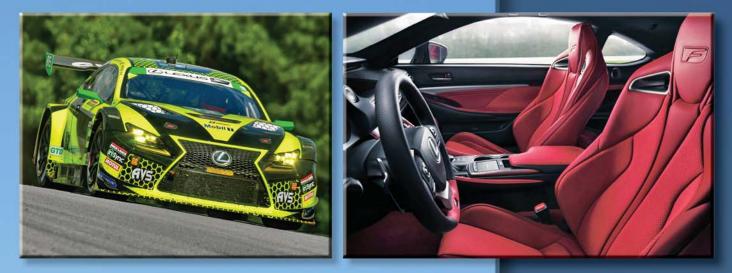

Echoing the general looks of the Lexus RC F GT3 race car, the RC F Fuji loses an unspecgrades to Brembo carbon ceramic brakes (manufactured specifically for Lexus) and titanium exhaust dial up the experience. There does turn out to be a little speed boost, with the RC F Fuji hitting 60 in 3.96 versus the unmodified RC F's 4.0 seconds.

ified amount of weight via its carbon fiber, and up-

As a limited edition, the RC F Fuji comes in just two colors, Arctic Blast Satin or Cloudburst Gray (per their materials, although our vehicle sticker calls ours grey Sonic Chrome). Arctic Blast Satin is an extra-cost carwash-friendly semi-matte white running \$1875. The interior on all is Circuit Red leather with Alcantara accents, with red carbon fiber trim details added throughout. It's just the right balance of red and black—red seats, reasonable amounts on door panels, console, the bottom of the steering wheel, and a red leather arc atop the bin-

nacle cluster we thought was especially well done, just enough to remind you of

its sporting nature without overkill (and suggesting a red steering wheel when seen from outside).

The interior is very rich, a blend of luxury and spartan performance cues. Styling and design details are the kind you appreciate more every day.