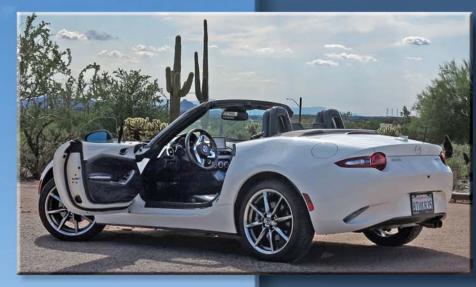

## PURE FORMULA SIGNAL

azda MX-5 Miata was born in an era when little two-seat convertible sports cars were years gone, not expected to be seen again. Its popularity spawned a resurgence from many brands, generally pricier, but Mazda has stayed true to its formula: fun and accessible, starting in the \$20s and capping out just over \$30 grand, as in the toptrim soft top we're driving here. (This year, both the soft and RF retractable hardtop are available.)

Fifteen seconds is our benchmark for convertible top operation. In the Miata, it takes about one second either up or down: unlatch, grab, drop, pushclick into place; unlatch, grab, raise, latch.

Cargo volume is under five cubic feet, but of such proportions that it looks and feels (and func-

tions) like more. (Notably, trunk space is almost just as generous in the retractable hardtop.)

Purposeful and fun at the same time, suspension can feel skateboard-stiff on rough surfaces, but skateboard-lively and maneuverable in all conditions, and this is a great thing. Fun is job one.