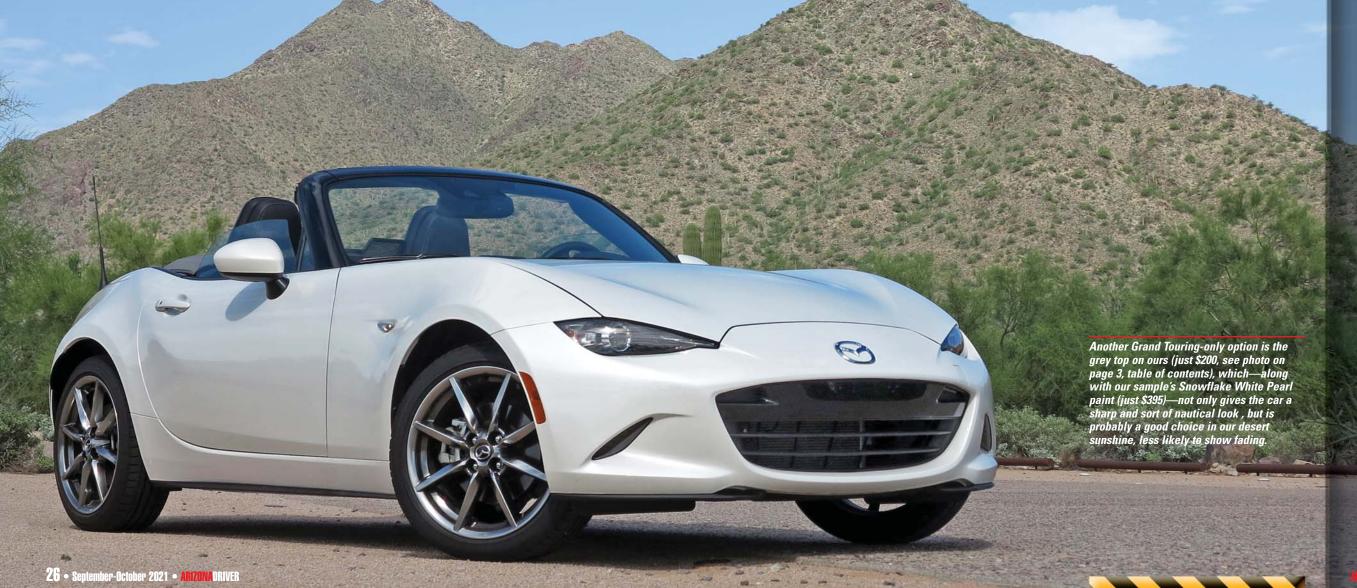

## **SPECIFICATIONS**

ASSEMBLY. ..Hiroshima, Japan SEATING CAPACITY ..2.0L SKYACTIV-G 4-cyl EFI, alum/alum, 16v DOHC, induction sound enhancer (MT only) .181 hp / 151 lb-ft COMPRESSION RATIO DRIVETRAIN ......RWD (w torque-sensing limited slip diff, MT only)
TRANSMISSION .....6-spd manual, short throw shifter (6-spd auto w paddles avail) SUSPENSION......(some details are MT only): Brembo brakes red calipers (GT); gas monotube Bilstein shocks (MT); dbl wishbone, shock tower brace (MT); tolly, stblzr bar; **R**: multi-link, stblzr bar STEERING ......double pinion elec pwr assist LENGTH / WHEELBASE ..... .154.1 / 90.9 in TURNING CIRCLE ..... HEADROOM .... ..43.1 in CARGO CAPACITY... .4.59 cu.ft GROUND CLEARANCE (MT) 2341 lb (MT) 52/48% WEIGHT DISTRIBUTION. FUEL / CAPACITY.......87 ok, 91 recm / 11.89 gal ....26/34/29 (city/hwy/comb) **BASE PRICE...** ..\$31,770 SNOWFLAKE WHITE PEARL PAINT **GRAY SOFT TOP DESTINATION CHARGE** .\$33,310